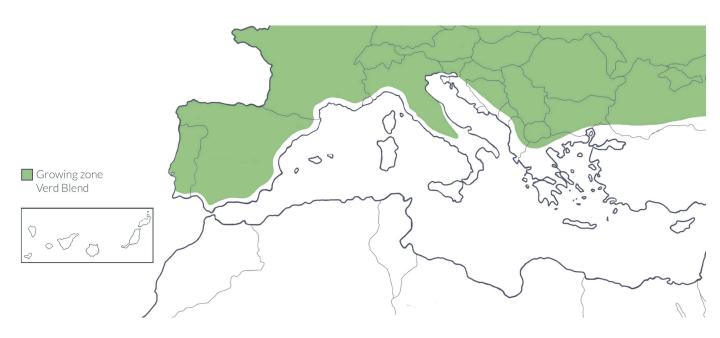

Within our blend varieties of grass, this is the finest and most elegant. It is made up of 60% Lolium perenne and 40% of Poa pratensis. It is a grass used in cold climates, it has a fast growth rate and is very tolerant to treading. Its ornamental aspect is highly emphasised, making it ideal for landscape gardening, and it is also applied to all kinds of sports grounds.