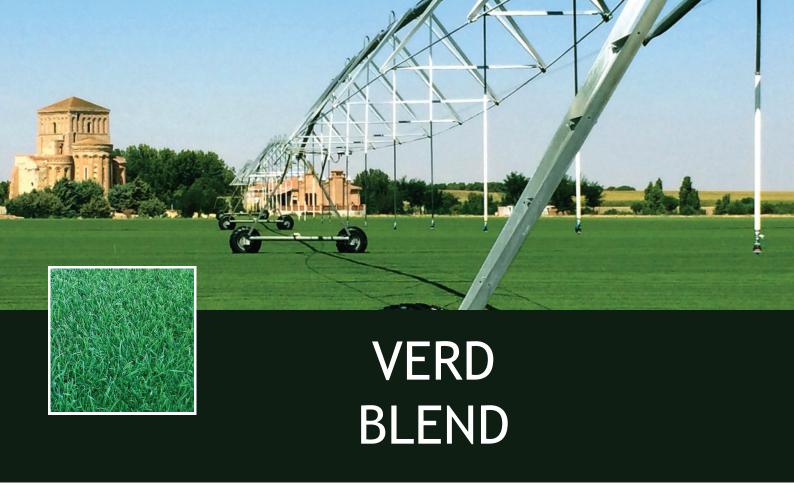

Within our blend varieties of grass, this is the finest and most elegant. It is made up of 60% Lolium perenne and 40% of Poa pratensis. It is a grass used in cold climates, it has a fast growth rate and is very tolerant to treading. Its ornamental aspect is highly emphasised, making it ideal for landscape gardening, and it is also applied to all kinds of sports grounds.