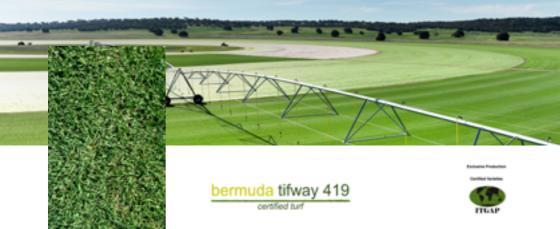

## A classic one, more than 60 years of quality

## **FEATURES**

**Uses** Sport stadiums, golf courses, gardening, parks

Colour Light green

**Leaf width** High density turfgrass with fine Leaf

**Dormancy** Colour loss under 10°C

Soils All kinds of soils. pH between 5.5 y 8.5